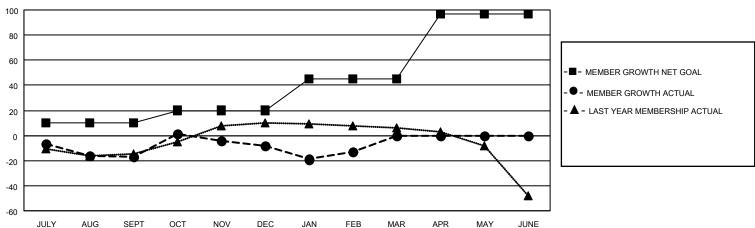

### GOALS AND ACTUAL MEMBERS CUMULATIVE

| DROPPED CLUBS: 0 |    | 20 CLUBS OF 53 ADDED 1 OR MORE<br>NEW MEMBERS | GENDER DISTRIBUTION  MALE 872 (67.91%) |              |     |
|------------------|----|-----------------------------------------------|----------------------------------------|--------------|-----|
| DROPPED MEMBERS  |    |                                               | FEMALE                                 | 412 (32.09%) |     |
| DECEASED         | 15 | CLICK HERE FOR CUMULATIVE                     | TOTAL FAMILY UNIT MEMBERS              |              | 200 |
| CLUB CANCELLED   | 0  | MEMBERSHIP DATA                               |                                        |              | 102 |
| OTHER 71         |    |                                               | FAMILY MEMBERS PAYING HALF DUES        |              | 102 |
| TOTAL            | 86 |                                               |                                        |              |     |

## District 4 C2

| Clubs         |               |             |               | Members               |                        |                         |                                                    |  |
|---------------|---------------|-------------|---------------|-----------------------|------------------------|-------------------------|----------------------------------------------------|--|
|               | RESULTS FOR   | R 2020-2021 |               | RESULTS FOR 2020-2021 |                        |                         |                                                    |  |
| QUARTER       | NEW CLUB GOAL | NEW CLUBS   | DROPPED CLUBS | QUARTER MEME          | BER GROWTH NET<br>GOAL | MEMBER GROWTH<br>ACTUAL | DROPPED<br>MEMBERS ACTUAL<br>(including transfers) |  |
| JULY/AUG/SEPT | 1             | 0           | 0             | JULY/AUG/SEPT         | 10                     | 25                      | 37                                                 |  |
| OCT/NOV/DEC   | 0             | 1           | 0             | OCT/NOV/DEC           | 10                     | 35                      | 25                                                 |  |
| JAN/FEB/MAR   | 0             | 0           | 0             | JAN/FEB/MAR           | 25                     | 22                      | 24                                                 |  |
| APR/MAY/JUNE  | 1             | 0           | 0             | APR/MAY/JUNE          | 52                     | 0                       | 0                                                  |  |