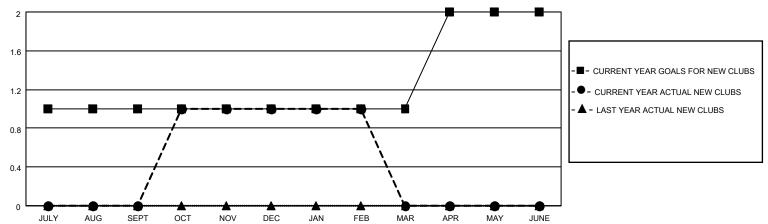

### GOALS AND ACTUAL NEW CLUBS CUMULATIVE

## District 4 C2

| Clubs         |               |             |               | Members               |                        |                         |                                                    |  |
|---------------|---------------|-------------|---------------|-----------------------|------------------------|-------------------------|----------------------------------------------------|--|
|               | RESULTS FOR   | R 2020-2021 |               | RESULTS FOR 2020-2021 |                        |                         |                                                    |  |
| QUARTER       | NEW CLUB GOAL | NEW CLUBS   | DROPPED CLUBS | QUARTER MEME          | BER GROWTH NET<br>GOAL | MEMBER GROWTH<br>ACTUAL | DROPPED<br>MEMBERS ACTUAL<br>(including transfers) |  |
| JULY/AUG/SEPT | 1             | 0           | 0             | JULY/AUG/SEPT         | 10                     | 25                      | 37                                                 |  |
| OCT/NOV/DEC   | 0             | 1           | 0             | OCT/NOV/DEC           | 10                     | 35                      | 25                                                 |  |
| JAN/FEB/MAR   | 0             | 0           | 0             | JAN/FEB/MAR           | 25                     | 22                      | 24                                                 |  |
| APR/MAY/JUNE  | 1             | 0           | 0             | APR/MAY/JUNE          | 52                     | 0                       | 0                                                  |  |